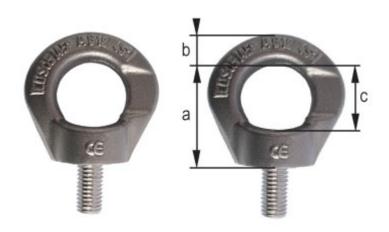

## **SPECIFICATIONS**

| Туре      | a mm | b mm | c mm | Thread   | Allen Key | WLL tonnes | Mass kg |
|-----------|------|------|------|----------|-----------|------------|---------|
| SS-CDS-05 | 44.0 | 12.5 | 29.5 | M12 x 22 | 8         | 0.5        | 0.20    |
| SS-CDS-10 | 49.5 | 14.0 | 32.5 | M16 x 25 | 10        | 1.0        | 0.31    |